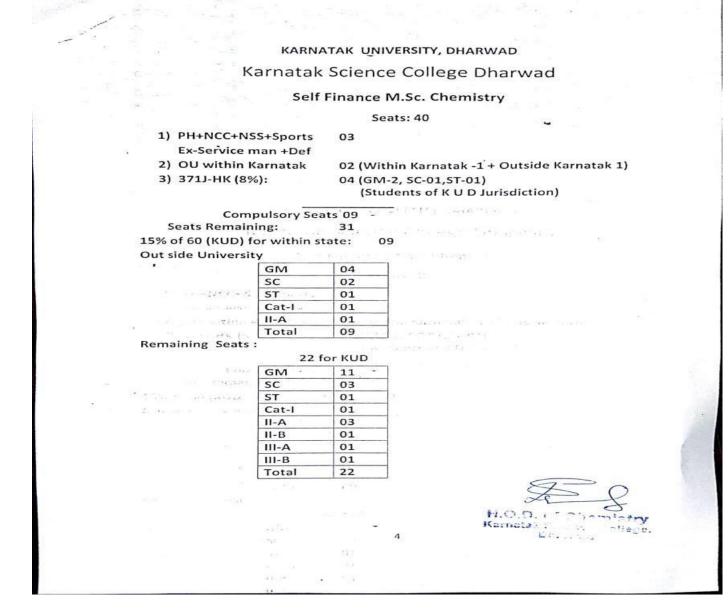

| 10 | 3  | Ĩ  | 1         | 2        | I       | 1         | 1         | 2                                        | 0  | 1  | 2                | 0           | 25   |
| 13         | SA Arts, Science & Commerce College, Naregal (Normal fee)                                 | 5  | 2  | I. | 1         | 1        | 0       | 0         | 0         | 2                                        | 0  | 1  | 2                | 0           | 15   |
|            | Total<br>eat for other University within state and 1 seat for other un                    | 92 | 33 | 13 | 12        | 21       | 7       | 4         | 4         | 16                                       | 4  | 10 | 21               | 2           | 239  |

P. G. Dept. of Mathematics Karnazzka Science College, Dharwad.



-Principal, Karnatak Science College Dharwad.